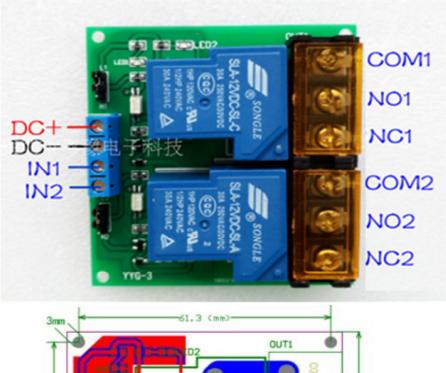

## YYG-3 Dual Relay Output rating 250V/30A,

## Model: YYG-3 / 180365

Product model: YYG-3 (12V1: Output: Less than AC 250V/30A, DC 30V/30A

- 1: The use of the industry's top quality miniature optocoupler, anti-interference ability, stable performance.
- 2: Adopt 9.5mm black barrier terminal, standard 30A terminal, stable and reliable, reliable quality.
- 3: Module Interface Description:
  - 1, DC+: external DC power supply positive pole
  - 2, DC-: external DC power supply negative pole
  - 3, IN1: signal input 1 (supports high and low level switching) Link L1 select High or Low.
  - 4, IN2: signal input 2 (supports high and low level switching) Link L2 select High or Low.
  - 5, NO: Relay Normally Open, the relay state before pulling in, and closes the connection with the COM.
  - 6, COM: Relay Common terminal
  - 7, NC: Relay Normally Closed, the relay state before pulling in, and open the connection with the COM.