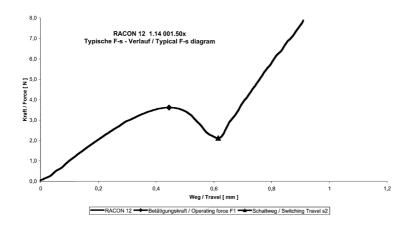

## 1.14.001.503/0000

For keycaps, refer to RK 90.

| Dimensions                             |                                    |
|----------------------------------------|------------------------------------|
| Length of housing                      | 12 mm                              |
| Width of housing                       | 12 mm                              |
| Overall height                         | 4,95 <sup>±0,1</sup> mm            |
|                                        | ·                                  |
| Mechanical design                      |                                    |
| Mounting                               | soldering                          |
| Terminals                              | SMT Gullwing (Z)                   |
| Contact system                         | snap-action contact                |
| Contact arrangement                    | 1 NO                               |
| Contact materials                      | Au                                 |
| Illumination                           | no                                 |
| Mechanical characteristics             |                                    |
| Operating force                        | 3.6 <sup>±0.7</sup> N              |
| Switching travel                       | 0.61 <sup>±0.1</sup> mm            |
| Switching travel                       | 0.01 111111                        |
| Electrical characteristics             |                                    |
| Rated voltage min.                     | 0.02 V                             |
| Rated voltage max.                     | 35 V                               |
| Rated current min.                     | 0.01 mA                            |
| Rated current max.                     | 100 mA                             |
| Rated power max. (ohmic load)          | 1 W                                |
| Contact resistance when new max.       | 100 mΩ                             |
| Insulation resistance                  | 10 <sup>9</sup> Ω                  |
|                                        |                                    |
| Other specifications                   | 40.00                              |
| Ambient temp. operating min.           | -40 °C                             |
| Ambient temp. operating max.           | +90 °C                             |
| Resistance to environment              | DIN EN 60068-2 -14,-30,-33 and -78 |
| Operating life                         | 1,000,000 cycle                    |
| Solderability / Solder heat resistance | E DIN IEC 600 68-2-58              |
| Flammability of materials              | UL 94 HB                           |
| Packing                                | tape and reel à 750 pieces         |
| Produkt code                           | _C1                                |