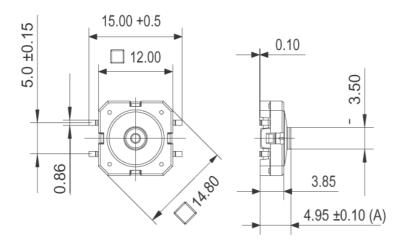

## 1.14.001.503/0000

For keycaps, refer to RK 90.

| Dimensions                             |                                    |
|----------------------------------------|------------------------------------|
| Length of housing                      | 12 mm                              |
| Width of housing                       | 12 mm                              |
| Overall height                         | 4,95 <sup>±0,1</sup> mm            |
|                                        | ·                                  |
| Mechanical design                      |                                    |
| Mounting                               | soldering                          |
| Terminals                              | SMT Gullwing (Z)                   |
| Contact system                         | snap-action contact                |
| Contact arrangement                    | 1 NO                               |
| Contact materials                      | Au                                 |
| Illumination                           | no                                 |
| Mechanical characteristics             |                                    |
| Operating force                        | 3.6 <sup>±0.7</sup> N              |
| Switching travel                       | 0.61 <sup>±0.1</sup> mm            |
| Switching travel                       | 0.01 111111                        |
| Electrical characteristics             |                                    |
| Rated voltage min.                     | 0.02 V                             |
| Rated voltage max.                     | 35 V                               |
| Rated current min.                     | 0.01 mA                            |
| Rated current max.                     | 100 mA                             |
| Rated power max. (ohmic load)          | 1 W                                |
| Contact resistance when new max.       | 100 mΩ                             |
| Insulation resistance                  | 10 <sup>9</sup> Ω                  |
|                                        |                                    |
| Other specifications                   | 40.00                              |
| Ambient temp. operating min.           | -40 °C                             |
| Ambient temp. operating max.           | +90 °C                             |
| Resistance to environment              | DIN EN 60068-2 -14,-30,-33 and -78 |
| Operating life                         | 1,000,000 cycle                    |
| Solderability / Solder heat resistance | E DIN IEC 600 68-2-58              |
| Flammability of materials              | UL 94 HB                           |
| Packing                                | tape and reel à 750 pieces         |
| Produkt code                           | _C1                                |