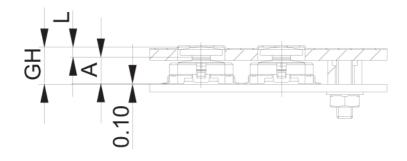

## 1.14.001.503/0000

For keycaps, refer to RK 90.

| Dimensions                             |                                    |
|----------------------------------------|------------------------------------|
| Length of housing                      | 12 mm                              |
| Width of housing                       | 12 mm                              |
| Overall height                         | 4,95 <sup>±0,1</sup> mm            |
|                                        | ·                                  |
| Mechanical design                      |                                    |
| Mounting                               | soldering                          |
| Terminals                              | SMT Gullwing (Z)                   |
| Contact system                         | snap-action contact                |
| Contact arrangement                    | 1 NO                               |
| Contact materials                      | Au                                 |
| Illumination                           | no                                 |
| Mechanical characteristics             |                                    |
| Operating force                        | 3.6 <sup>±0.7</sup> N              |
| Switching travel                       | 0.61 <sup>±0.1</sup> mm            |
| Switching travel                       | 0.01 111111                        |
| Electrical characteristics             |                                    |
| Rated voltage min.                     | 0.02 V                             |
| Rated voltage max.                     | 35 V                               |
| Rated current min.                     | 0.01 mA                            |
| Rated current max.                     | 100 mA                             |
| Rated power max. (ohmic load)          | 1 W                                |
| Contact resistance when new max.       | 100 mΩ                             |
| Insulation resistance                  | 10 <sup>9</sup> Ω                  |
|                                        |                                    |
| Other specifications                   | 40.00                              |
| Ambient temp. operating min.           | -40 °C                             |
| Ambient temp. operating max.           | +90 °C                             |
| Resistance to environment              | DIN EN 60068-2 -14,-30,-33 and -78 |
| Operating life                         | 1,000,000 cycle                    |
| Solderability / Solder heat resistance | E DIN IEC 600 68-2-58              |
| Flammability of materials              | UL 94 HB                           |
| Packing                                | tape and reel à 750 pieces         |
| Produkt code                           | _C1                                |

## PCB footprint, view on component side