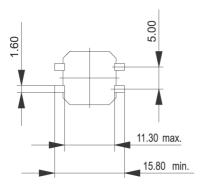

|
| Other specifications                   | 40.00                              |
| Ambient temp. operating min.           | -40 °C                             |
| Ambient temp. operating max.           | +90 °C                             |
| Resistance to environment              | DIN EN 60068-2 -14,-30,-33 and -78 |
| Operating life                         | 1,000,000 cycle                    |
| Solderability / Solder heat resistance | E DIN IEC 600 68-2-58              |
| Flammability of materials              | UL 94 HB                           |
| Packing                                | tape and reel à 750 pieces         |
| Produkt code                           | _C1                                |

## PCB footprint, view on component side