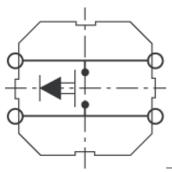

## 1.14.001.503/0000

For keycaps, refer to RK 90.

| Dimensions                             |                                    |
|----------------------------------------|------------------------------------|
| Length of housing                      | 12 mm                              |
| Width of housing                       | 12 mm                              |
| Overall height                         | 4,95 <sup>±0,1</sup> mm            |
|                                        | ·                                  |
| Mechanical design                      |                                    |
| Mounting                               | soldering                          |
| Terminals                              | SMT Gullwing (Z)                   |
| Contact system                         | snap-action contact                |
| Contact arrangement                    | 1 NO                               |
| Contact materials                      | Au                                 |
| Illumination                           | no                                 |
| Mechanical characteristics             |                                    |
| Operating force                        | 3.6 <sup>±0.7</sup> N              |
| Switching travel                       | 0.61 <sup>±0.1</sup> mm            |
| Switching travel                       | 0.01 111111                        |
| Electrical characteristics             |                                    |
| Rated voltage min.                     | 0.02 V                             |
| Rated voltage max.                     | 35 V                               |
| Rated current min.                     | 0.01 mA                            |
| Rated current max.                     | 100 mA                             |
| Rated power max. (ohmic load)          | 1 W                                |
| Contact resistance when new max.       | 100 mΩ                             |
| Insulation resistance                  | 10 <sup>9</sup> Ω                  |
|                                        |                                    |
| Other specifications                   | 40.00                              |
| Ambient temp. operating min.           | -40 °C                             |
| Ambient temp. operating max.           | +90 °C                             |
| Resistance to environment              | DIN EN 60068-2 -14,-30,-33 and -78 |
| Operating life                         | 1,000,000 cycle                    |
| Solderability / Solder heat resistance | E DIN IEC 600 68-2-58              |
| Flammability of materials              | UL 94 HB                           |
| Packing                                | tape and reel à 750 pieces         |
| Produkt code                           | _C1                                |