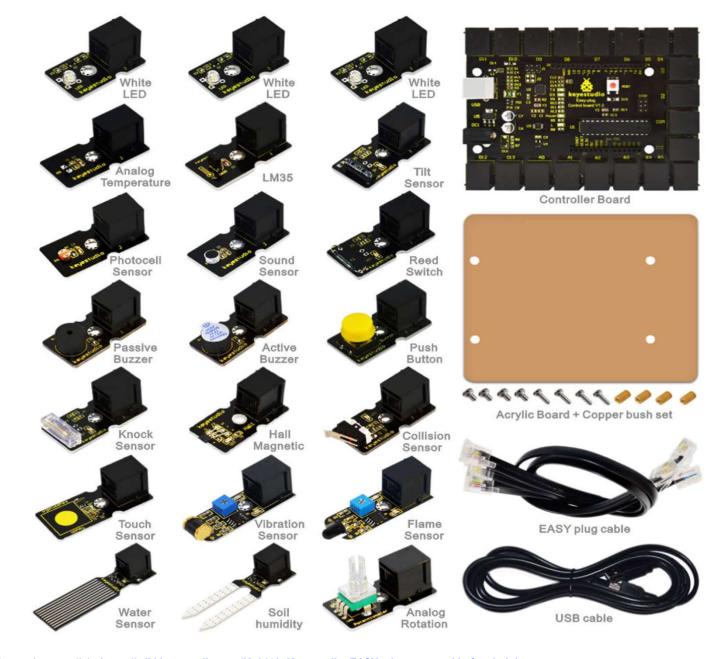

## Product List:

- 1x Easy-Plug, Control Board V2.0 II
- 1x Acrylic Board + Copper bush set
- 3x Easy-Plug Cable, Blue RJ11
- 1x USB Cable
- 3x Easy-Plug, Digital White LED Module
- 1x Easy-plug Active Buzzer Module
- 1x Easy-plug Passive Buzzer Module
- 1x Easy-Plug, Analog Temperature Sensor Module
- 1x Easy-Plug, Analog Sound Sensor (Microphone) Module
- 1x Easy-Plug, Photocell Sensor Module
- 1x Easy-Plug, Water Sensor Module
- 1x Easy-Plug, Soil humidity Sensor Module

- 1x Easy-Plug, Analog Rotation Sensor Module
- 1x Easy-Plug, Hall Magnetic Sensor Module
- 1x Easy-Plug, Collision Sensor Module
- 1x Easy-Plug, Digital Push Button Module
- 1x Easy-Plug, Capacitive Touch Sensor Module
- 1x Easy-Plug, Knock Sensor Module
- 1x Easy-Plug, Digital Tilt Sensor Module
- 1x Easy-Plug, Flame Sensor Module
- 1x Easy-Plug, Vibration Sensor Module
- 1x Easy-Plug, Reed Switch Module
- 1x Easy-Plug, LM35 Temperature Sensor Module