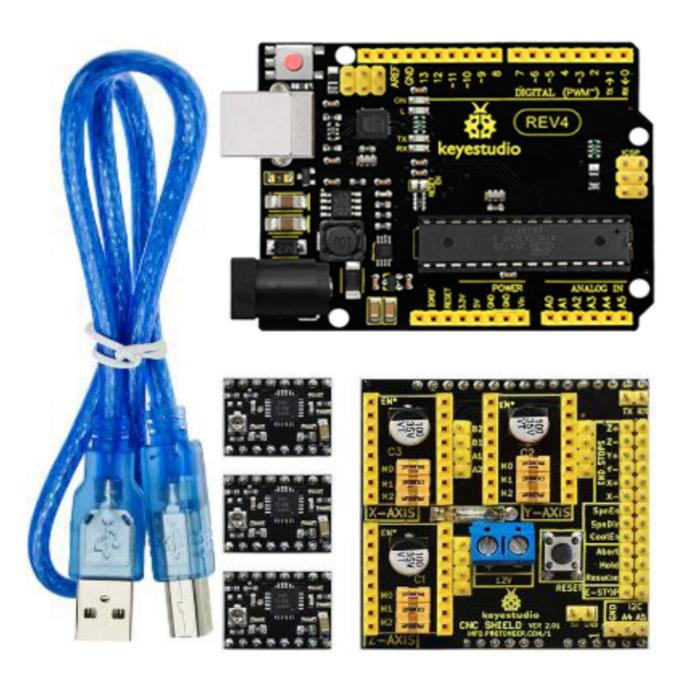

## Ks0094 Arduino CNC kit / CNC Shield V2.0 +keyestudio Uno R3+3pcs A4988 Driver / GRBL Compatible

## **Description:**

Keyestudio CNC Shield V2.0 can be used as driver expansion board for engraving machines. It has in total 3 channel slots for A4988 stepper motor driver modules (not included) for driving 3 channel of stepper motors. Each channel of stepper motor only needs 2 IO ports, which means 6 IO ports is sufficient to manage 3 stepper motors. This shield can make quick work for managing stepper motors in your project.