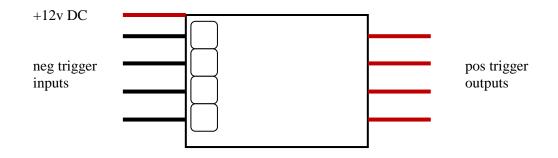

### Wiring Diagram

### **Installation**

- Connect red wire to +12v DC and triggers via header pins to control panel.
- Connect pos trigger outputs to radio via screw terminals.

KE-05-004-A