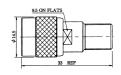

M5767 TNC male to N female gold-pin









M5768 Double TNC male gold-pin





M57714 Right angle TNC male twist on type





## M5769

TNC male for 8mm cable gold-pin





M57715

Right angle TNC female bulkhead gold-pin





# M57700

TNC male crimp type gold-pin (RG58U/59U)





M57717

TNC male to UHF male





# M57703

TNC female chassis mount clamp type gold-pin

(RG58U/59U)





## M57719

TNC male to F female gold-pin





# M57705

TNC female to TNC male push on gold-pin





M57720

TNC male to RCA plug





# M57708

TNC male bulkhead gold-pin





# M57721

TNC male to RCA jack





M57709 TNC female bulkhead gold-pin





# M57722

TNC male to TNC female gold-pin





M57711 Right angle TNC male clamp type gold-pin (RG58U/59U)





M57723 TNC female to UHF female