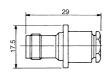

# M57700

TNC male crimp type gold-pin (RG58U/59U)

M57717

TNC male to UHF male