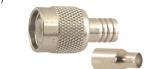

# M57700

TNC male crimp type gold-pin (RG58U/59U)

M57717

TNC male to UHF male