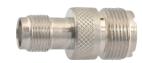

# M57722

TNC male to TNC female gold-pin

M57711 Right angle TNC male clamp type gold-pin (RG58U/59U)

M57723 TNC female to UHF female