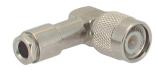

M5767 TNC male to N female gold-pin

M5768 Double TNC male gold-pin

M57714 Right angle TNC male twist on type