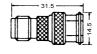

# M57700

TNC male crimp type gold-pin (RG58U/59U)

M57717

TNC male to UHF male

# M57703

TNC female chassis mount clamp type gold-pin

(RG58U/59U)