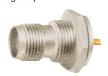

M5767 TNC male to N female gold-pin









M5768 Double TNC male gold-pin





M57714 Right angle TNC male twist on type





## M5769

TNC male for 8mm cable gold-pin





M57715

Right angle TNC female bulkhead gold-pin





# M57700

TNC male crimp type gold-pin (RG58U/59U)





M57717

TNC male to UHF male





# M57703

TNC female chassis mount clamp type gold-pin

(RG58U/59U)





## M57719

TNC male to F female gold-pin





# M57705

TNC female to TNC male push on gold-pin





M57720

TNC male to RCA plug





# M57708

TNC male bulkhead gold-pin





# M57721

TNC male to RCA jack





M57709 TNC female bulkhead gold-pin





# M57722

TNC male to TNC female gold-pin





M57711 Right angle TNC male clamp type gold-pin (RG58U/59U)





M57723 TNC female to UHF female