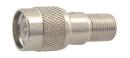

# M57700

TNC male crimp type gold-pin (RG58U/59U)

M57717

TNC male to UHF male