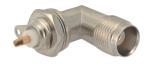

## M5769

TNC male for 8mm cable gold-pin

M57715

Right angle TNC female bulkhead gold-pin