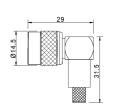

# M57722

TNC male to TNC female gold-pin

M57711 Right angle TNC male clamp type gold-pin (RG58U/59U)

M57723 TNC female to UHF female