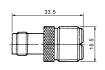

## M5769

TNC male for 8mm cable gold-pin

M57715

Right angle TNC female bulkhead gold-pin