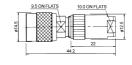

# M57700

TNC male crimp type gold-pin (RG58U/59U)

M57717

TNC male to UHF male

# M57703

TNC female chassis mount clamp type gold-pin

(RG58U/59U)