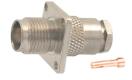

## M5769

TNC male for 8mm cable gold-pin

M57715

Right angle TNC female bulkhead gold-pin