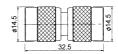

# M57700

TNC male crimp type gold-pin (RG58U/59U)

M57717

TNC male to UHF male