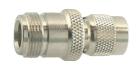

M5767 TNC male to N female gold-pin

M5768 Double TNC male gold-pin

M57714 Right angle TNC male twist on type