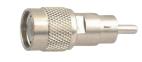

M5767 TNC male to N female gold-pin









M5768 Double TNC male gold-pin





M57714 Right angle TNC male twist on type





## M5769

TNC male for 8mm cable gold-pin





M57715

Right angle TNC female bulkhead gold-pin





# M57700

TNC male crimp type gold-pin (RG58U/59U)





M57717

TNC male to UHF male





# M57703

TNC female chassis mount clamp type gold-pin

(RG58U/59U)





## M57719

TNC male to F female gold-pin





# M57705

TNC female to TNC male push on gold-pin





M57720

TNC male to RCA plug





# M57708

TNC male bulkhead gold-pin





# M57721

TNC male to RCA jack





M57709 TNC female bulkhead gold-pin





# M57722

TNC male to TNC female gold-pin





M57711 Right angle TNC male clamp type gold-pin (RG58U/59U)





M57723 TNC female to UHF female