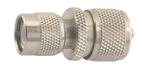

# M57722

TNC male to TNC female gold-pin

M57711 Right angle TNC male clamp type gold-pin (RG58U/59U)

M57723 TNC female to UHF female