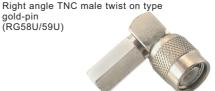

M5767 TNC male to N female gold-pin

M5768 Double TNC male gold-pin

M57714 Right angle TNC male twist on type