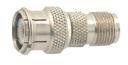

M5767 TNC male to N female gold-pin

M5768 Double TNC male gold-pin

M57714 Right angle TNC male twist on type