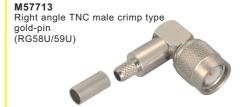

# M57700

TNC male crimp type gold-pin (RG58U/59U)

M57717

TNC male to UHF male