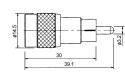

# M57700

TNC male crimp type gold-pin (RG58U/59U)

M57717

TNC male to UHF male

# M57703

TNC female chassis mount clamp type gold-pin

(RG58U/59U)