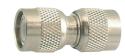

M5767 TNC male to N female gold-pin

M5768 Double TNC male gold-pin

M57714 Right angle TNC male twist on type