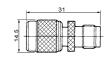

# M57700

TNC male crimp type gold-pin (RG58U/59U)

M57717

TNC male to UHF male