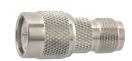

# M57722

TNC male to TNC female gold-pin

M57711 Right angle TNC male clamp type gold-pin (RG58U/59U)

M57723 TNC female to UHF female