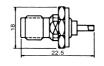

M5767 TNC male to N female gold-pin









M5768 Double TNC male gold-pin





M57714 Right angle TNC male twist on type





## M5769

TNC male for 8mm cable gold-pin





M57715

Right angle TNC female bulkhead gold-pin





# M57700

TNC male crimp type gold-pin (RG58U/59U)





M57717

TNC male to UHF male





# M57703

TNC female chassis mount clamp type gold-pin

(RG58U/59U)





## M57719

TNC male to F female gold-pin





# M57705

TNC female to TNC male push on gold-pin





M57720

TNC male to RCA plug





# M57708

TNC male bulkhead gold-pin





# M57721

TNC male to RCA jack





M57709 TNC female bulkhead gold-pin





# M57722

TNC male to TNC female gold-pin





M57711 Right angle TNC male clamp type gold-pin (RG58U/59U)





M57723 TNC female to UHF female