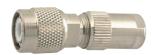

M5767 TNC male to N female gold-pin

M5768 Double TNC male gold-pin

M57714 Right angle TNC male twist on type