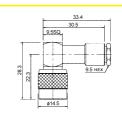

# M57722

TNC male to TNC female gold-pin

M57711 Right angle TNC male clamp type gold-pin (RG58U/59U)

M57723 TNC female to UHF female