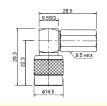

# M57700

TNC male crimp type gold-pin (RG58U/59U)

M57717

TNC male to UHF male