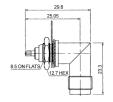

M5767 TNC male to N female gold-pin









M5768 Double TNC male gold-pin





M57714 Right angle TNC male twist on type





## M5769

TNC male for 8mm cable gold-pin





M57715

Right angle TNC female bulkhead gold-pin





# M57700

TNC male crimp type gold-pin (RG58U/59U)





M57717

TNC male to UHF male





# M57703

TNC female chassis mount clamp type gold-pin

(RG58U/59U)





## M57719

TNC male to F female gold-pin





# M57705

TNC female to TNC male push on gold-pin





M57720

TNC male to RCA plug





# M57708

TNC male bulkhead gold-pin





# M57721

TNC male to RCA jack





M57709 TNC female bulkhead gold-pin





# M57722

TNC male to TNC female gold-pin





M57711 Right angle TNC male clamp type gold-pin (RG58U/59U)





M57723 TNC female to UHF female