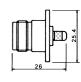

M5720 N female to F male





M57302

N female bulkhead crimp type gold-pin

(RG58U/59U)





M5721 N female to F female





M573030

N male terminator gold-pin

A: 50 Ω B: 75 Ω C: 93 Ω





#### M5722

N male to TNC female gold-pin





M57306

N female chassis mount crimp type gold-pin (RG58U/59U)





M5724

Right angle N male to N male gold-pin





M57307

N male to TNC male gold-pin





#### M5725

Right angle N female to N female gold-pin





#### M57310

Double N female bulkhead





# M5726





# M57311

Double N female chassis mount





### M5727

T-type N male to double N female gold-pin





### M57313

Right angle N male clamp type gold-pin (RG58U/59U/213U)





M5728 T-type triple N female gold-pin





## M573180

N female terminator gold-pin

A: 50 Ω B: 75 Ω C: 93 Ω





M57301 N female crimp type gold-pin (RG58U/59U)





# M57319

Protective cap for N female