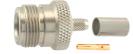

## M573180

N female terminator gold-pin

A: 50 Ω B: 75 Ω C: 93 Ω

M57301 N female crimp type gold-pin (RG58U/59U)