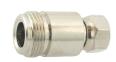

M5720 N female to F male

M57302

N female bulkhead crimp type gold-pin

(RG58U/59U)

M5721 N female to F female

M573030

N male terminator gold-pin

A: 50 Ω B: 75 Ω C: 93 Ω