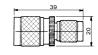

### M57313

Right angle N male clamp type gold-pin (RG58U/59U/213U)

M5728 T-type triple N female gold-pin