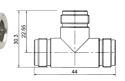

M5720 N female to F male





M57302

N female bulkhead crimp type gold-pin

(RG58U/59U)





M5721 N female to F female





M573030

N male terminator gold-pin

A: 50 Ω B: 75 Ω C: 93 Ω





#### M5722

N male to TNC female gold-pin





M57306

N female chassis mount crimp type gold-pin (RG58U/59U)





M5724

Right angle N male to N male gold-pin





M57307

N male to TNC male gold-pin





#### M5725

Right angle N female to N female gold-pin





#### M57310

Double N female bulkhead





# M5726





# M57311

Double N female chassis mount





### M5727

T-type N male to double N female gold-pin





### M57313

Right angle N male clamp type gold-pin (RG58U/59U/213U)





M5728 T-type triple N female gold-pin





## M573180

N female terminator gold-pin

A: 50 Ω B: 75 Ω C: 93 Ω





M57301 N female crimp type gold-pin (RG58U/59U)





# M57319

Protective cap for N female