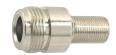

M5720 N female to F male

M57302

N female bulkhead crimp type gold-pin

(RG58U/59U)

M5721 N female to F female

M573030

N male terminator gold-pin

A: 50 Ω B: 75 Ω C: 93 Ω