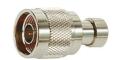

### M57313

Right angle N male clamp type gold-pin (RG58U/59U/213U)

M5728 T-type triple N female gold-pin