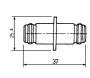

M5720 N female to F male





M57302

N female bulkhead crimp type gold-pin

(RG58U/59U)





M5721 N female to F female





M573030

N male terminator gold-pin

A: 50 Ω B: 75 Ω C: 93 Ω





#### M5722

N male to TNC female gold-pin





M57306

N female chassis mount crimp type gold-pin (RG58U/59U)





M5724

Right angle N male to N male gold-pin





M57307

N male to TNC male gold-pin





#### M5725

Right angle N female to N female gold-pin





#### M57310

Double N female bulkhead





# M5726





# M57311

Double N female chassis mount





### M5727

T-type N male to double N female gold-pin





### M57313

Right angle N male clamp type gold-pin (RG58U/59U/213U)





M5728 T-type triple N female gold-pin





## M573180

N female terminator gold-pin

A: 50 Ω B: 75 Ω C: 93 Ω





M57301 N female crimp type gold-pin (RG58U/59U)





# M57319

Protective cap for N female