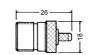

d crimp type gold-pin

(RG58U/59U)





M5721 N female to F female





M573030

N male terminator gold-pin

A: 50 Ω B: 75 Ω C: 93 Ω





#### M5722

N male to TNC female gold-pin





M57306

N female chassis mount crimp type gold-pin (RG58U/59U)





M5724

Right angle N male to N male gold-pin





M57307

N male to TNC male gold-pin





#### M5725

Right angle N female to N female gold-pin





#### M57310

Double N female bulkhead





# M5726





# M57311

Double N female chassis mount





### M5727

T-type N male to double N female gold-pin





### M57313

Right angle N male clamp type gold-pin (RG58U/59U/213U)





M5728 T-type triple N female gold-pin





## M573180

N female terminator gold-pin

A: 50 Ω B: 75 Ω C: 93 Ω





M57301 N female crimp type gold-pin (RG58U/59U)





# M57319

Protective cap for N female