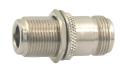

M5720 N female to F male





M57302

N female bulkhead crimp type gold-pin

(RG58U/59U)





M5721 N female to F female





M573030

N male terminator gold-pin

A: 50 Ω B: 75 Ω C: 93 Ω





#### M5722

N male to TNC female gold-pin





M57306

N female chassis mount crimp type gold-pin (RG58U/59U)





M5724

Right angle N male to N male gold-pin





M57307

N male to TNC male gold-pin





#### M5725

Right angle N female to N female gold-pin





#### M57310

Double N female bulkhead





# M5726





# M57311

Double N female chassis mount





### M5727

T-type N male to double N female gold-pin





### M57313

Right angle N male clamp type gold-pin (RG58U/59U/213U)





M5728 T-type triple N female gold-pin





## M573180

N female terminator gold-pin

A: 50 Ω B: 75 Ω C: 93 Ω





M57301 N female crimp type gold-pin (RG58U/59U)





# M57319

Protective cap for N female