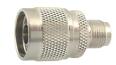

M5720 N female to F male

M57302

N female bulkhead crimp type gold-pin

(RG58U/59U)

M5721 N female to F female

M573030

N male terminator gold-pin

A: 50 Ω B: 75 Ω C: 93 Ω