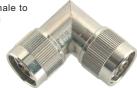

M5720 N female to F male





M57302

N female bulkhead crimp type gold-pin

(RG58U/59U)





M5721 N female to F female





M573030

N male terminator gold-pin

A: 50 Ω B: 75 Ω C: 93 Ω





#### M5722

N male to TNC female gold-pin





M57306

N female chassis mount crimp type gold-pin (RG58U/59U)





M5724

Right angle N male to N male gold-pin





M57307

N male to TNC male gold-pin





#### M5725

Right angle N female to N female gold-pin





#### M57310

Double N female bulkhead





# M5726





# M57311

Double N female chassis mount





### M5727

T-type N male to double N female gold-pin





### M57313

Right angle N male clamp type gold-pin (RG58U/59U/213U)





M5728 T-type triple N female gold-pin





## M573180

N female terminator gold-pin

A: 50 Ω B: 75 Ω C: 93 Ω





M57301 N female crimp type gold-pin (RG58U/59U)





# M57319

Protective cap for N female