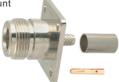

M5720 N female to F male





M57302

N female bulkhead crimp type gold-pin

(RG58U/59U)





M5721 N female to F female





M573030

N male terminator gold-pin

A: 50 Ω B: 75 Ω C: 93 Ω





#### M5722

N male to TNC female gold-pin





M57306

N female chassis mount crimp type gold-pin (RG58U/59U)





M5724

Right angle N male to N male gold-pin





M57307

N male to TNC male gold-pin





#### M5725

Right angle N female to N female gold-pin





#### M57310

Double N female bulkhead





# M5726





# M57311

Double N female chassis mount





### M5727

T-type N male to double N female gold-pin





### M57313

Right angle N male clamp type gold-pin (RG58U/59U/213U)





M5728 T-type triple N female gold-pin





## M573180

N female terminator gold-pin

A: 50 Ω B: 75 Ω C: 93 Ω





M57301 N female crimp type gold-pin (RG58U/59U)





# M57319

Protective cap for N female