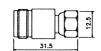

### M57313

Right angle N male clamp type gold-pin (RG58U/59U/213U)

M5728 T-type triple N female gold-pin