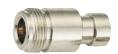

#### M5722

N male to TNC female gold-pin

M57306

N female chassis mount crimp type gold-pin (RG58U/59U)

M5724

Right angle N male to N male gold-pin

M57307

N male to TNC male gold-pin