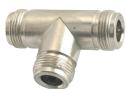

M5720 N female to F male





M57302

N female bulkhead crimp type gold-pin

(RG58U/59U)





M5721 N female to F female





M573030

N male terminator gold-pin

A: 50 Ω B: 75 Ω C: 93 Ω





#### M5722

N male to TNC female gold-pin





M57306

N female chassis mount crimp type gold-pin (RG58U/59U)





M5724

Right angle N male to N male gold-pin





M57307

N male to TNC male gold-pin





#### M5725

Right angle N female to N female gold-pin





#### M57310

Double N female bulkhead





# M5726





# M57311

Double N female chassis mount





### M5727

T-type N male to double N female gold-pin





### M57313

Right angle N male clamp type gold-pin (RG58U/59U/213U)





M5728 T-type triple N female gold-pin





## M573180

N female terminator gold-pin

A: 50 Ω B: 75 Ω C: 93 Ω





M57301 N female crimp type gold-pin (RG58U/59U)





# M57319

Protective cap for N female