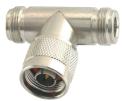

M5720 N female to F male





M57302

N female bulkhead crimp type gold-pin

(RG58U/59U)





M5721 N female to F female





M573030

N male terminator gold-pin

A: 50 Ω B: 75 Ω C: 93 Ω





#### M5722

N male to TNC female gold-pin





M57306

N female chassis mount crimp type gold-pin (RG58U/59U)





M5724

Right angle N male to N male gold-pin





M57307

N male to TNC male gold-pin





#### M5725

Right angle N female to N female gold-pin





#### M57310

Double N female bulkhead





# M5726





# M57311

Double N female chassis mount





### M5727

T-type N male to double N female gold-pin





### M57313

Right angle N male clamp type gold-pin (RG58U/59U/213U)





M5728 T-type triple N female gold-pin





## M573180

N female terminator gold-pin

A: 50 Ω B: 75 Ω C: 93 Ω





M57301 N female crimp type gold-pin (RG58U/59U)





# M57319

Protective cap for N female