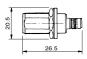

### M57313

Right angle N male clamp type gold-pin (RG58U/59U/213U)

M5728 T-type triple N female gold-pin