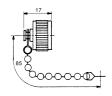

### M57313

Right angle N male clamp type gold-pin (RG58U/59U/213U)

M5728 T-type triple N female gold-pin