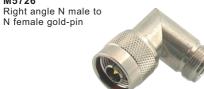

M5720 N female to F male





M57302

N female bulkhead crimp type gold-pin

(RG58U/59U)





M5721 N female to F female





M573030

N male terminator gold-pin

A: 50 Ω B: 75 Ω C: 93 Ω





#### M5722

N male to TNC female gold-pin





M57306

N female chassis mount crimp type gold-pin (RG58U/59U)





M5724

Right angle N male to N male gold-pin





M57307

N male to TNC male gold-pin





#### M5725

Right angle N female to N female gold-pin





#### M57310

Double N female bulkhead





# M5726





# M57311

Double N female chassis mount





### M5727

T-type N male to double N female gold-pin





### M57313

Right angle N male clamp type gold-pin (RG58U/59U/213U)





M5728 T-type triple N female gold-pin





## M573180

N female terminator gold-pin

A: 50 Ω B: 75 Ω C: 93 Ω





M57301 N female crimp type gold-pin (RG58U/59U)





# M57319

Protective cap for N female