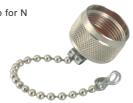

5721 N female to F female





M573030

N male terminator gold-pin

A: 50 Ω B: 75 Ω C: 93 Ω





#### M5722

N male to TNC female gold-pin





M57306

N female chassis mount crimp type gold-pin (RG58U/59U)





M5724

Right angle N male to N male gold-pin





M57307

N male to TNC male gold-pin





#### M5725

Right angle N female to N female gold-pin





#### M57310

Double N female bulkhead





# M5726





# M57311

Double N female chassis mount





### M5727

T-type N male to double N female gold-pin





### M57313

Right angle N male clamp type gold-pin (RG58U/59U/213U)





M5728 T-type triple N female gold-pin





## M573180

N female terminator gold-pin

A: 50 Ω B: 75 Ω C: 93 Ω





M57301 N female crimp type gold-pin (RG58U/59U)





# M57319

Protective cap for N female