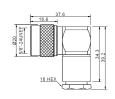

### M57313

Right angle N male clamp type gold-pin (RG58U/59U/213U)

M5728 T-type triple N female gold-pin