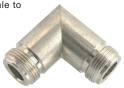

M5720 N female to F male





M57302

N female bulkhead crimp type gold-pin

(RG58U/59U)





M5721 N female to F female





M573030

N male terminator gold-pin

A: 50 Ω B: 75 Ω C: 93 Ω





#### M5722

N male to TNC female gold-pin





M57306

N female chassis mount crimp type gold-pin (RG58U/59U)





M5724

Right angle N male to N male gold-pin





M57307

N male to TNC male gold-pin





#### M5725

Right angle N female to N female gold-pin





#### M57310

Double N female bulkhead





# M5726





# M57311

Double N female chassis mount





### M5727

T-type N male to double N female gold-pin





### M57313

Right angle N male clamp type gold-pin (RG58U/59U/213U)





M5728 T-type triple N female gold-pin





## M573180

N female terminator gold-pin

A: 50 Ω B: 75 Ω C: 93 Ω





M57301 N female crimp type gold-pin (RG58U/59U)





# M57319

Protective cap for N female