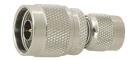

#### M5722

N male to TNC female gold-pin

M57306

N female chassis mount crimp type gold-pin (RG58U/59U)

M5724

Right angle N male to N male gold-pin

M57307

N male to TNC male gold-pin