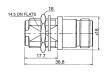

M5720 N female to F male





M57302

N female bulkhead crimp type gold-pin

(RG58U/59U)





M5721 N female to F female





M573030

N male terminator gold-pin

A: 50 Ω B: 75 Ω C: 93 Ω





#### M5722

N male to TNC female gold-pin





M57306

N female chassis mount crimp type gold-pin (RG58U/59U)





M5724

Right angle N male to N male gold-pin





M57307

N male to TNC male gold-pin





#### M5725

Right angle N female to N female gold-pin





#### M57310

Double N female bulkhead





# M5726





# M57311

Double N female chassis mount





### M5727

T-type N male to double N female gold-pin





### M57313

Right angle N male clamp type gold-pin (RG58U/59U/213U)





M5728 T-type triple N female gold-pin





## M573180

N female terminator gold-pin

A: 50 Ω B: 75 Ω C: 93 Ω





M57301 N female crimp type gold-pin (RG58U/59U)





# M57319

Protective cap for N female