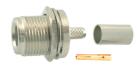

#### M5722

N male to TNC female gold-pin

M57306

N female chassis mount crimp type gold-pin (RG58U/59U)

M5724

Right angle N male to N male gold-pin

M57307

N male to TNC male gold-pin