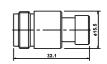

## M573180

N female terminator gold-pin

A: 50 Ω B: 75 Ω C: 93 Ω

M57301 N female crimp type gold-pin (RG58U/59U)