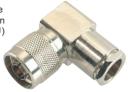

M5720 N female to F male





M57302

N female bulkhead crimp type gold-pin

(RG58U/59U)





M5721 N female to F female





M573030

N male terminator gold-pin

A: 50 Ω B: 75 Ω C: 93 Ω





#### M5722

N male to TNC female gold-pin





M57306

N female chassis mount crimp type gold-pin (RG58U/59U)





M5724

Right angle N male to N male gold-pin





M57307

N male to TNC male gold-pin





#### M5725

Right angle N female to N female gold-pin





#### M57310

Double N female bulkhead





# M5726





# M57311

Double N female chassis mount





### M5727

T-type N male to double N female gold-pin





### M57313

Right angle N male clamp type gold-pin (RG58U/59U/213U)





M5728 T-type triple N female gold-pin





## M573180

N female terminator gold-pin

A: 50 Ω B: 75 Ω C: 93 Ω





M57301 N female crimp type gold-pin (RG58U/59U)





# M57319

Protective cap for N female