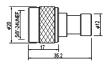

## M573180

N female terminator gold-pin

A: 50 Ω B: 75 Ω C: 93 Ω

M57301 N female crimp type gold-pin (RG58U/59U)