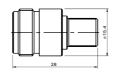

M5720 N female to F male





M57302

N female bulkhead crimp type gold-pin

(RG58U/59U)





M5721 N female to F female





M573030

N male terminator gold-pin

A: 50 Ω B: 75 Ω C: 93 Ω





#### M5722

N male to TNC female gold-pin





M57306

N female chassis mount crimp type gold-pin (RG58U/59U)





M5724

Right angle N male to N male gold-pin





M57307

N male to TNC male gold-pin





#### M5725

Right angle N female to N female gold-pin





#### M57310

Double N female bulkhead





# M5726





# M57311

Double N female chassis mount





### M5727

T-type N male to double N female gold-pin





### M57313

Right angle N male clamp type gold-pin (RG58U/59U/213U)





M5728 T-type triple N female gold-pin





## M573180

N female terminator gold-pin

A: 50 Ω B: 75 Ω C: 93 Ω





M57301 N female crimp type gold-pin (RG58U/59U)





# M57319

Protective cap for N female