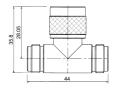

M5720 N female to F male





M57302

N female bulkhead crimp type gold-pin

(RG58U/59U)





M5721 N female to F female





M573030

N male terminator gold-pin

A: 50 Ω B: 75 Ω C: 93 Ω





#### M5722

N male to TNC female gold-pin





M57306

N female chassis mount crimp type gold-pin (RG58U/59U)





M5724

Right angle N male to N male gold-pin





M57307

N male to TNC male gold-pin





#### M5725

Right angle N female to N female gold-pin





#### M57310

Double N female bulkhead





# M5726





# M57311

Double N female chassis mount





### M5727

T-type N male to double N female gold-pin





### M57313

Right angle N male clamp type gold-pin (RG58U/59U/213U)





M5728 T-type triple N female gold-pin





## M573180

N female terminator gold-pin

A: 50 Ω B: 75 Ω C: 93 Ω





M57301 N female crimp type gold-pin (RG58U/59U)





# M57319

Protective cap for N female