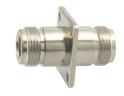

M5720 N female to F male





M57302

N female bulkhead crimp type gold-pin

(RG58U/59U)





M5721 N female to F female





M573030

N male terminator gold-pin

A: 50 Ω B: 75 Ω C: 93 Ω





#### M5722

N male to TNC female gold-pin





M57306

N female chassis mount crimp type gold-pin (RG58U/59U)





M5724

Right angle N male to N male gold-pin





M57307

N male to TNC male gold-pin





#### M5725

Right angle N female to N female gold-pin





#### M57310

Double N female bulkhead





# M5726





# M57311

Double N female chassis mount





### M5727

T-type N male to double N female gold-pin





### M57313

Right angle N male clamp type gold-pin (RG58U/59U/213U)





M5728 T-type triple N female gold-pin





## M573180

N female terminator gold-pin

A: 50 Ω B: 75 Ω C: 93 Ω





M57301 N female crimp type gold-pin (RG58U/59U)





# M57319

Protective cap for N female