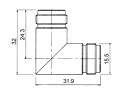

M5720 N female to F male





M57302

N female bulkhead crimp type gold-pin

(RG58U/59U)





M5721 N female to F female





M573030

N male terminator gold-pin

A: 50 Ω B: 75 Ω C: 93 Ω





#### M5722

N male to TNC female gold-pin





M57306

N female chassis mount crimp type gold-pin (RG58U/59U)





M5724

Right angle N male to N male gold-pin





M57307

N male to TNC male gold-pin





#### M5725

Right angle N female to N female gold-pin





#### M57310

Double N female bulkhead





# M5726





# M57311

Double N female chassis mount





### M5727

T-type N male to double N female gold-pin





### M57313

Right angle N male clamp type gold-pin (RG58U/59U/213U)





M5728 T-type triple N female gold-pin





## M573180

N female terminator gold-pin

A: 50 Ω B: 75 Ω C: 93 Ω





M57301 N female crimp type gold-pin (RG58U/59U)





# M57319

Protective cap for N female