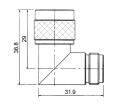

M5720 N female to F male





M57302

N female bulkhead crimp type gold-pin

(RG58U/59U)





M5721 N female to F female





M573030

N male terminator gold-pin

A: 50 Ω B: 75 Ω C: 93 Ω





#### M5722

N male to TNC female gold-pin





M57306

N female chassis mount crimp type gold-pin (RG58U/59U)





M5724

Right angle N male to N male gold-pin





M57307

N male to TNC male gold-pin





#### M5725

Right angle N female to N female gold-pin





#### M57310

Double N female bulkhead





# M5726





# M57311

Double N female chassis mount





### M5727

T-type N male to double N female gold-pin





### M57313

Right angle N male clamp type gold-pin (RG58U/59U/213U)





M5728 T-type triple N female gold-pin





## M573180

N female terminator gold-pin

A: 50 Ω B: 75 Ω C: 93 Ω





M57301 N female crimp type gold-pin (RG58U/59U)





# M57319

Protective cap for N female