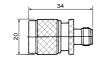

M5720 N female to F male

M57302

N female bulkhead crimp type gold-pin

(RG58U/59U)

M5721 N female to F female

M573030

N male terminator gold-pin

A: 50 Ω B: 75 Ω C: 93 Ω