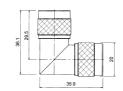

M5720 N female to F male





M57302

N female bulkhead crimp type gold-pin

(RG58U/59U)





M5721 N female to F female





M573030

N male terminator gold-pin

A: 50 Ω B: 75 Ω C: 93 Ω





#### M5722

N male to TNC female gold-pin





M57306

N female chassis mount crimp type gold-pin (RG58U/59U)





M5724

Right angle N male to N male gold-pin





M57307

N male to TNC male gold-pin





#### M5725

Right angle N female to N female gold-pin





#### M57310

Double N female bulkhead





# M5726





# M57311

Double N female chassis mount





### M5727

T-type N male to double N female gold-pin





### M57313

Right angle N male clamp type gold-pin (RG58U/59U/213U)





M5728 T-type triple N female gold-pin





## M573180

N female terminator gold-pin

A: 50 Ω B: 75 Ω C: 93 Ω





M57301 N female crimp type gold-pin (RG58U/59U)





# M57319

Protective cap for N female