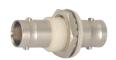

gold-pin (RG58U/59U)

M557740

BNC female bulkhead long thread gold-pin

M55762 Double BNC female chassis mount gold-pin

M55776

Right angle BNC male crimp type gold-pin (RG58U/59U)

M55776T Right angle BNC male