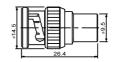

gold-pin (RG58U/59U)

M557740

BNC female bulkhead long thread gold-pin

M55762 Double BNC female chassis mount gold-pin

M55776

Right angle BNC male crimp type gold-pin (RG58U/59U)

M55776T Right angle BNC male