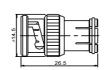

gold-pin (RG58U/59U)

M557740

BNC female bulkhead long thread gold-pin

M55762 Double BNC female chassis mount gold-pin

M55776

Right angle BNC male crimp type gold-pin (RG58U/59U)

M55776T Right angle BNC male