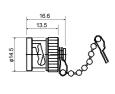

## M55780

Double BNC female bulkhead gold-pin (isolated ground)

M55766

BNC male to PAL female

M55781

Protective cap for BNC female