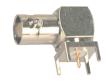

M55763

Double BNC female gold-pin

M55778

BNC female PCB mount gold-pin

M55764

BNC female to TNC female gold-pin

M55779

Right angle BNC female PCB mount gold-pin