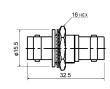

M55763

Double BNC female gold-pin

M55778

BNC female PCB mount gold-pin

M55764

BNC female to TNC female gold-pin

M55779

Right angle BNC female PCB mount gold-pin