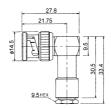

M55771 BNC female panel mount gold-pin

Right angle BNC female bulkhead gold-pin

M55758T Right angle BNC female bulkhead gold-pin teflon insulation

M55772

Right angle BNC female panel mount gold-pin

M55760

BNC female chassis mount crimp type