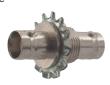

gold-pin (RG58U/59U)

M557740

BNC female bulkhead long thread gold-pin

M55762 Double BNC female chassis mount gold-pin

M55776

Right angle BNC male crimp type gold-pin (RG58U/59U)

M55776T Right angle BNC male