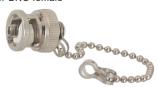

## M55780

Double BNC female bulkhead gold-pin (isolated ground)

M55766

BNC male to PAL female

M55781

Protective cap for BNC female