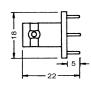

M55763

Double BNC female gold-pin

M55778

BNC female PCB mount gold-pin

M55764

BNC female to TNC female gold-pin

M55779

Right angle BNC female PCB mount gold-pin