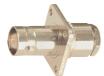

gold-pin (RG58U/59U)

M557740

BNC female bulkhead long thread gold-pin

M55762 Double BNC female chassis mount gold-pin

M55776

Right angle BNC male crimp type gold-pin (RG58U/59U)

M55776T Right angle BNC male