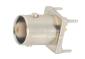

M55771 BNC female panel mount gold-pin

Right angle BNC female bulkhead gold-pin

M55758T Right angle BNC female bulkhead gold-pin teflon insulation

M55772

Right angle BNC female panel mount gold-pin

M55760

BNC female chassis mount crimp type