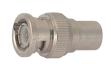

M55755

Right angle BNC male clamp type gold-pin

(RG58U/59U)

M55767

BNC female to PAL female

M55756

BNC female chassis mount clamp type gold-pin

(RG58U/59U)