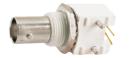

M55771 BNC female panel mount gold-pin

Right angle BNC female bulkhead gold-pin

M55758T Right angle BNC female bulkhead gold-pin teflon insulation

M55772

Right angle BNC female panel mount gold-pin

M55760

BNC female chassis mount crimp type