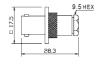

M55771 BNC female panel mount gold-pin

Right angle BNC female bulkhead gold-pin

M55758T Right angle BNC female bulkhead gold-pin teflon insulation

M55772

Right angle BNC female panel mount gold-pin

M55760

BNC female chassis mount crimp type