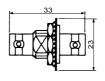

M55763

Double BNC female gold-pin

M55778

BNC female PCB mount gold-pin

M55764

BNC female to TNC female gold-pin

M55779

Right angle BNC female PCB mount gold-pin