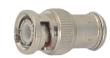

M55755

Right angle BNC male clamp type gold-pin

(RG58U/59U)

M55767

BNC female to PAL female

M55756

BNC female chassis mount clamp type gold-pin

(RG58U/59U)