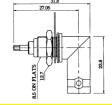

M55763

Double BNC female gold-pin

M55778

BNC female PCB mount gold-pin

M55764

BNC female to TNC female gold-pin

M55779

Right angle BNC female PCB mount gold-pin