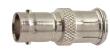

M55755

Right angle BNC male clamp type gold-pin

(RG58U/59U)

M55767

BNC female to PAL female

M55756

BNC female chassis mount clamp type gold-pin

(RG58U/59U)