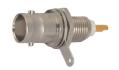

M55771 BNC female panel mount gold-pin

Right angle BNC female bulkhead gold-pin

M55758T Right angle BNC female bulkhead gold-pin teflon insulation

M55772

Right angle BNC female panel mount gold-pin

M55760

BNC female chassis mount crimp type