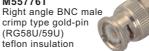

gold-pin (RG58U/59U)

M557740

BNC female bulkhead long thread gold-pin

M55762 Double BNC female chassis mount gold-pin

M55776

Right angle BNC male crimp type gold-pin (RG58U/59U)

M55776T Right angle BNC male