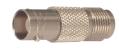

M55755

Right angle BNC male clamp type gold-pin

(RG58U/59U)

M55767

BNC female to PAL female

M55756

BNC female chassis mount clamp type gold-pin

(RG58U/59U)