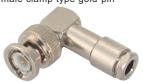

M55755

Right angle BNC male clamp type gold-pin

(RG58U/59U)

M55767

BNC female to PAL female

M55756

BNC female chassis mount clamp type gold-pin

(RG58U/59U)