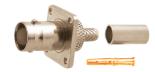

M55755

Right angle BNC male clamp type gold-pin

(RG58U/59U)

M55767

BNC female to PAL female

M55756

BNC female chassis mount clamp type gold-pin

(RG58U/59U)