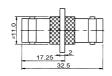

gold-pin (RG58U/59U)

M557740

BNC female bulkhead long thread gold-pin

M55762 Double BNC female chassis mount gold-pin

M55776

Right angle BNC male crimp type gold-pin (RG58U/59U)

M55776T Right angle BNC male