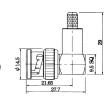

M55771 BNC female panel mount gold-pin

Right angle BNC female bulkhead gold-pin

M55758T Right angle BNC female bulkhead gold-pin teflon insulation

M55772

Right angle BNC female panel mount gold-pin

M55760

BNC female chassis mount crimp type