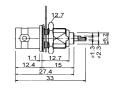

gold-pin (RG58U/59U)

M557740

BNC female bulkhead long thread gold-pin

M55762 Double BNC female chassis mount gold-pin

M55776

Right angle BNC male crimp type gold-pin (RG58U/59U)

M55776T Right angle BNC male