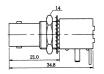

M55771 BNC female panel mount gold-pin

Right angle BNC female bulkhead gold-pin

M55758T Right angle BNC female bulkhead gold-pin teflon insulation

M55772

Right angle BNC female panel mount gold-pin

M55760

BNC female chassis mount crimp type