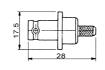

gold-pin (RG58U/59U)

M557740

BNC female bulkhead long thread gold-pin

M55762 Double BNC female chassis mount gold-pin

M55776

Right angle BNC male crimp type gold-pin (RG58U/59U)

M55776T Right angle BNC male