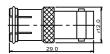

gold-pin (RG58U/59U)

M557740

BNC female bulkhead long thread gold-pin

M55762 Double BNC female chassis mount gold-pin

M55776

Right angle BNC male crimp type gold-pin (RG58U/59U)

M55776T Right angle BNC male