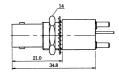

M55763

Double BNC female gold-pin

M55778

BNC female PCB mount gold-pin

M55764

BNC female to TNC female gold-pin

M55779

Right angle BNC female PCB mount gold-pin