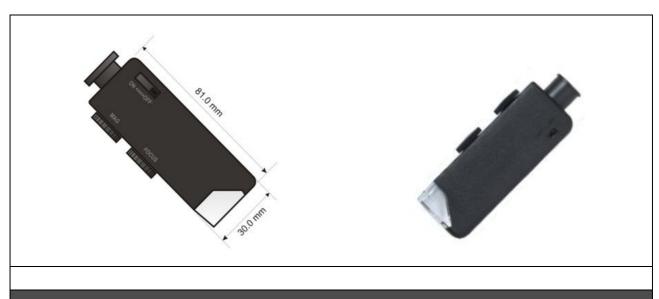

## HAND HELD MICROSCOPE

CT-7165

| SPECIFICATIONS  |                                                   |
|-----------------|---------------------------------------------------|
| MAGNIFICATION   | Adjustable from 60 to 100 times                   |
| ILLUMINATION    | Internal, battery operated LED                    |
|                 | ( 3 coin batteries model LR1130 / 389A included ) |
| FOCUS           | Manually adjustable                               |
| STAND / SUPPORT | Not required ( it's hand held )                   |
| •               |                                                   |