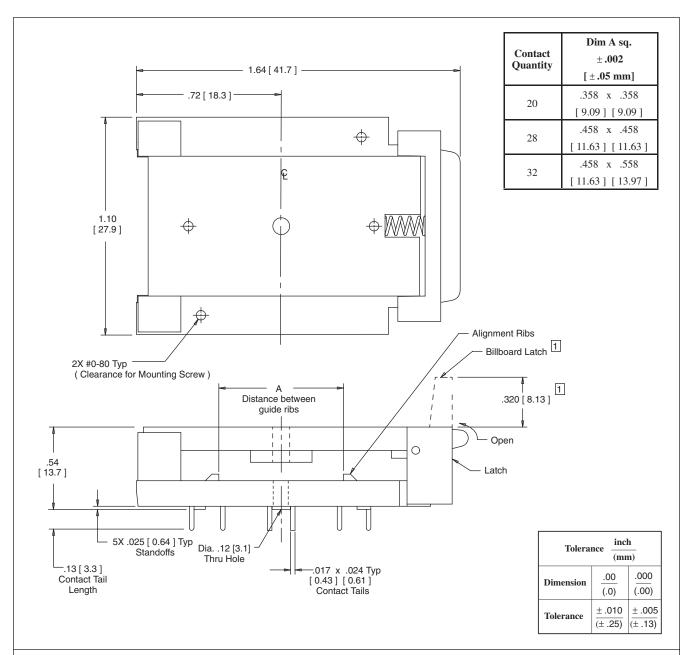

### **Ordering Information**

| Part Number      | Contact<br>Quantity | Pitch         | Package Size<br>( LxW ) | Package<br>Thickness |
|------------------|---------------------|---------------|-------------------------|----------------------|
| 220-5573-51-1102 | 20                  |               | .350 x .350             | .175                 |
|                  |                     | .050 [ 1.27 ] | [ 8.89 ] [ 8.89 ]       | [ 4.45 ]             |
| 228-5523-51-1102 | 28                  |               | .450 x .450             | .174                 |
|                  |                     |               | [ 11.43 ] [ 11.43 ]     | [ 4.42 ]             |
| 232-6917-51-1102 | 32                  | 050 [ 1 27 ]  | .450 x .550             | .130                 |
|                  |                     |               | [ 11.43 ] [ 13.97 ]     | [ 3.30 ]             |

1 Note: Billboard latch present on 32 lead only.

TS-0411-07 Sheet 2 of 3