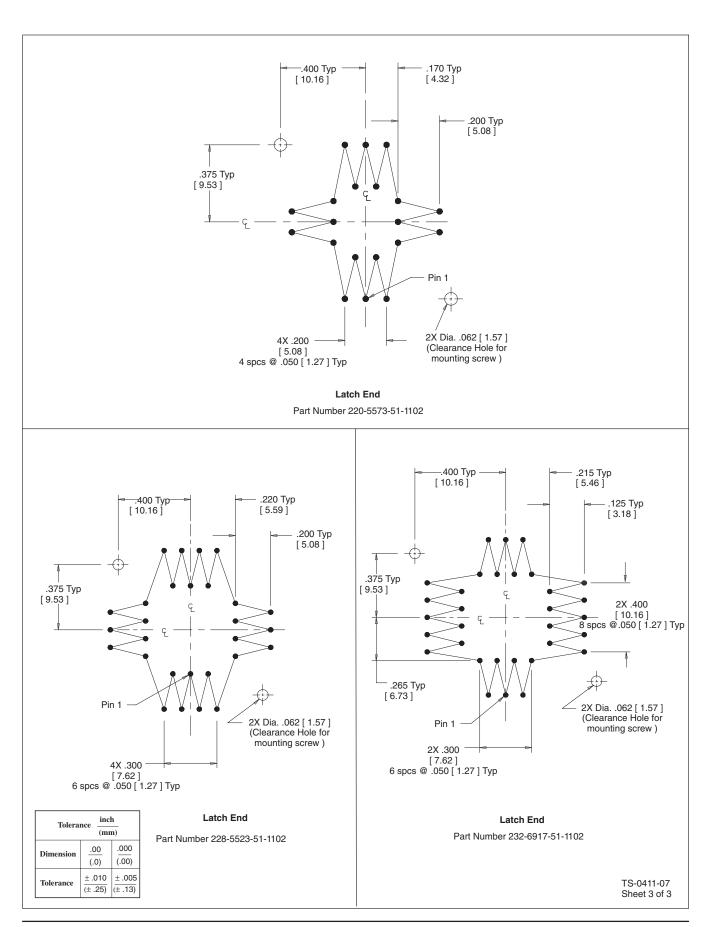

### **Ordering Information**

| Part Number      | Contact<br>Quantity | Pitch         | Package Size<br>( LxW ) | Package<br>Thickness |
|------------------|---------------------|---------------|-------------------------|----------------------|
| 220-5573-51-1102 | 20                  |               | .350 x .350             | .175                 |
|                  |                     | .050 [ 1.27 ] | [ 8.89 ] [ 8.89 ]       | [ 4.45 ]             |
| 228-5523-51-1102 | 28                  |               | .450 x .450             | .174                 |
|                  |                     |               | [ 11.43 ] [ 11.43 ]     | [ 4.42 ]             |
| 232-6917-51-1102 | 32                  | 050 [ 1 27 ]  | .450 x .550             | .130                 |
|                  |                     |               | [ 11.43 ] [ 13.97 ]     | [ 3.30 ]             |

1 Note: Billboard latch present on 32 lead only.

TS-0411-07 Sheet 2 of 3