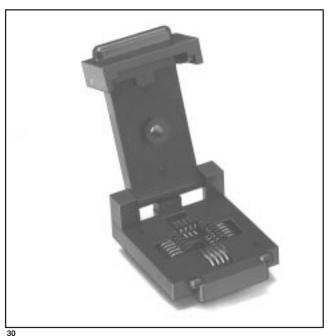

## **Small PLCC Sockets**

- Lidded style socket assures consistent normal force on PLCC leads for maximum electrical reliability
- Solid lid with fixed foot height controls deflection
- Compliant leads accommodate package planarity variations
- Alignment ribs fit between J-leads to assure proper registration
- Repairable leads, lids and latches can be replaced

# **Small PLCC Sockets**