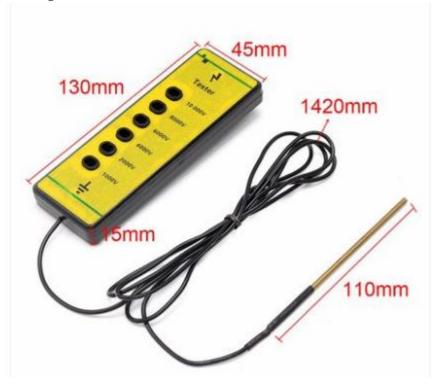

## **Specification:**

- Brand new
- Material: ABS (Acrylonitrile Butadiene Styrene)
- Size: approx. 130\*45\*15mm
- Cable length: approx. 142cm
- Voltage range: 1000V to 10, 000V