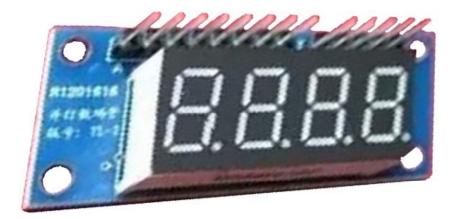

## 4 Digit 8 Segment Red LED Display Module

Model: 170287
Module description

- 1 Product Name: 4 digital display module 8550 transistor parallel drive
- 2 Digital display model: 0.36 inch common anode
- 3 Operating Voltage: 3.3V-5V
- 4 Fixed hole for easy mounting.
- 5 Board size 48 x 20mm.