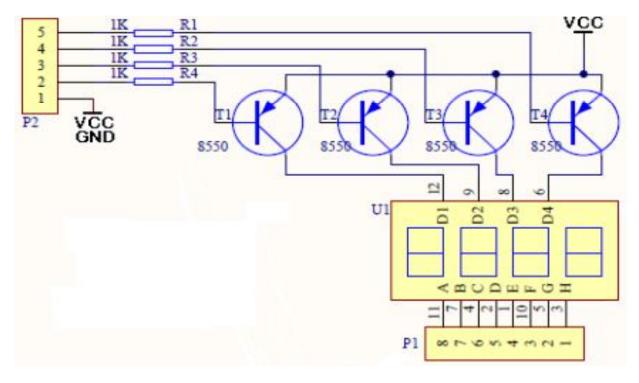

## Specificati Module connection

- 1, VCC external 3.3V-5V voltage (which can be connected directly with the 5v or 3.3V microcontroller and 3.3v microcontroller)
- 2 Segment drive A B C D E F G H is connected directly to the I / O port of the microcontroller
- 3 Bit driver D1 D2 D3 D4 connected with the direct microcontroller IO port

**Note:** The module can be connected directly with the single-chip IO port (requires 12 IO port), to achieve the purpose of control 4 digital display, do not need any other drive and buffer.